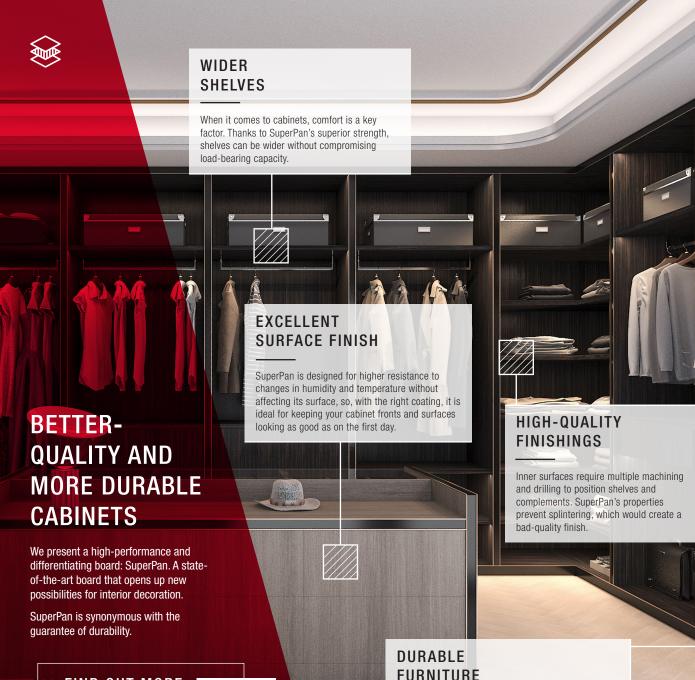

### HIGH PERFORMANCE IN **CABINET MANUFACTURING**

SuperPan's potential stems from how it behaves in different industrial processes, always striving for an excellent relationship between its cost and the value it offers users.

#### PERFECT CUTTING AND MACHINING

SuperPan's composition considerably reduces chipping in melamine coatings, making for high-quality edging, even with visible cuts, improving precision and the perceived quality of the furniture. In addition, it allows cutting more linear metres without sharpening the tool.

#### **GREAT SUITABILITY** FOR FASTENERS

Drill holes have great stability, allowing for highly resistant assemblies using dowels, screws, eccentric fasteners or hinges. This resistance is transmitted to the different assemblies, such as shelves and backs.

#### SUITABLE FOR **DEMANDING COATINGS**

Both for lacquered furniture and film coatings (PET, Finishfoil, HPL, etc.), SuperPan provides long-lasting

surface flatness and stability.