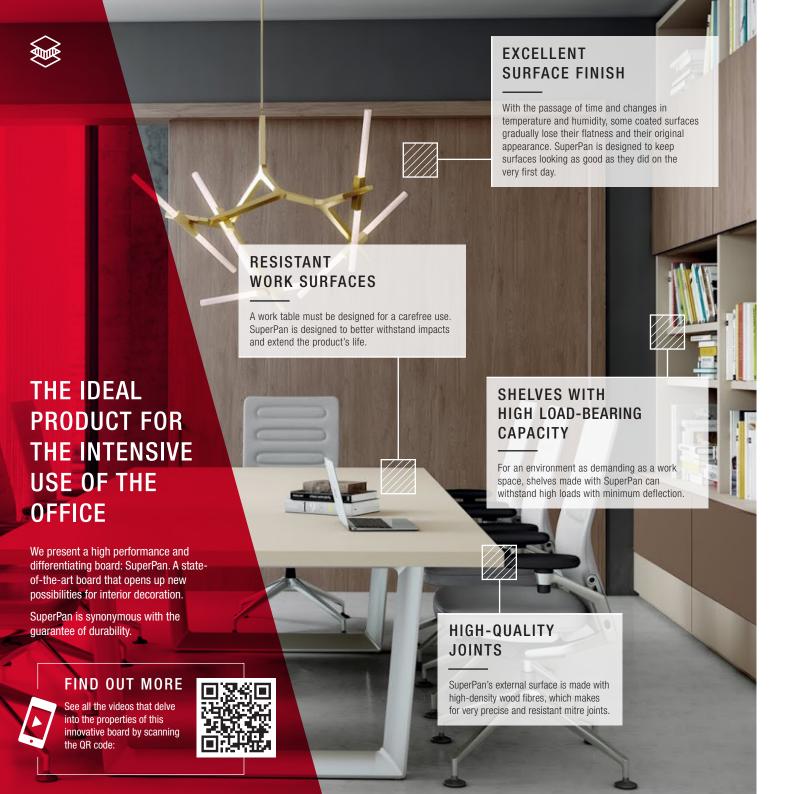

#### MAXIMUM PERFORMANCE IN THE MANUFACTURING OF OFFICE FURNITURE

SuperPan's potential stems from how it behaves in different industrial processes, always striving for an excellent relationship between its cost and the value it offers users.

### PERFECT CUTTING AND MACHINING

SuperPan's composition considerably reduces chipping in melamine coatings, making for high-quality edging, even with visible cuts, improving precision and the perceived quality of the furniture. In addition, it allows cutting more linear metres without sharpening the tool.

#### GREAT SUITABILITY FOR FASTENERS

Drill holes have great stability, allowing for highly resistant assemblies using dowels, screws, eccentric fasteners or hinges. This resistance is transmitted to the different assemblies, such as shelves and backs.

## SUITABLE FOR DEMANDING COATINGS

Both for lacquered furniture and film coatings (PET, Finishfoil, HPL, etc.), SuperPan provides long-lasting surface flatness and stability.